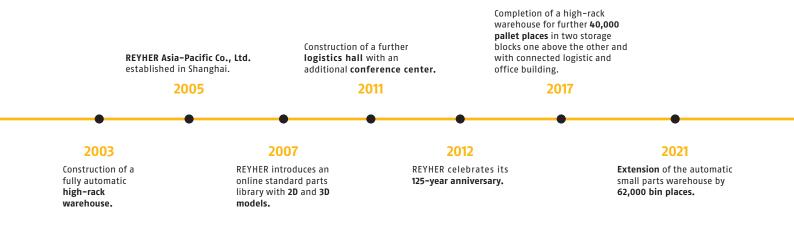

#### REYHER 1887 Ferdinand Reyher starts trading in iron goods, tools and ship's supplies, located Move from the port to the **REYHER** first company directly in the port in First export business current headquarters at in the field to achieve Hamburg, at Erste Vorsetzen. in Finland. Haferweg in Altona, Hamburg. DIN ISO 9002 certification. 1959 1887 1912 1993 1901 1949 1987 Karl Tede and Otto Meyer **REYHER** specializes in **REYHER** celebrates its take over the company the trade of fasteners. 100-year anniversary. since when it has been F. REYHER Nchfg.