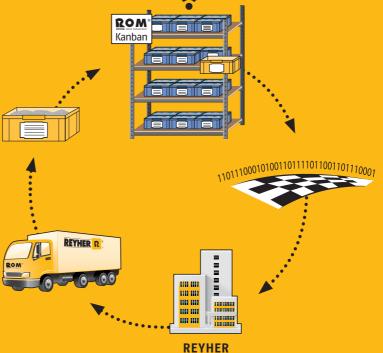

# KANBAN SUPPLY SYSTEMS

'Work systematically' – following this maxim REYHER gives your c-part management the highest supply and process reliability.

As early as 1993, we offered ROM – REYHER Order Management, providing an all-round, seamless Kanban package, barcode system, flexible labelling and bin replacement – integrated into your sourcing system, too. In addition to barcode capture we offer you the latest RFID solutions.

### EVERYTHING RUNS SMOOTHLY WITH US: THE ROM KANBAN CIRCULATION