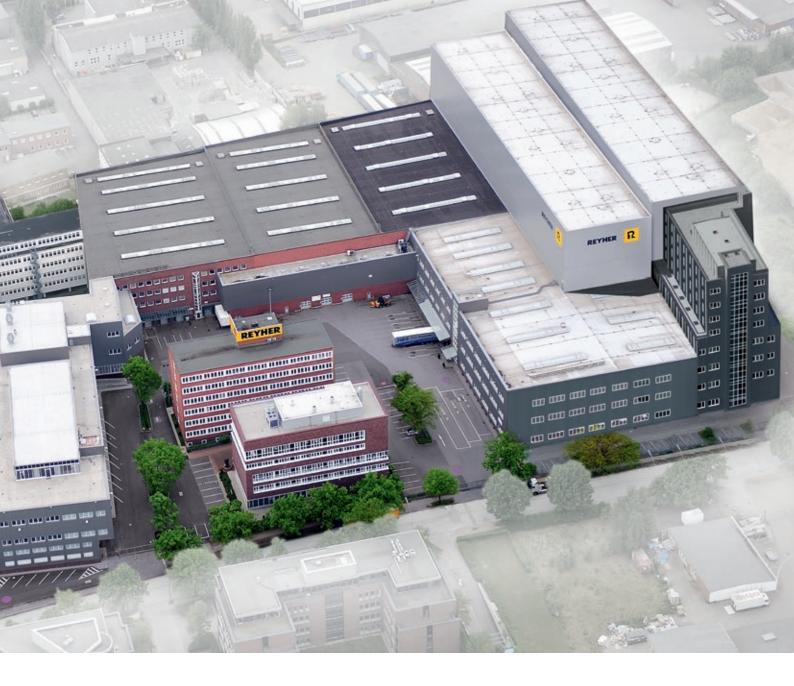

#### ∼ 340 million euros turnover

> 40,000 m<sup>2</sup> total area

Technical Expertise. Reliable Deliveries. Customeroriented services. For over 130 years, when it comes to C-parts sourcing, REYHER has been synonymous with reliable, innovative solutions.

At our headquarters in Hamburg we work continuously on improving and extending our expertise in all areas. Today REYHER is one of Europe's leading distributors of fasteners and fixing technology.

Our clear aim: To offer you widely diversified products that meet the highest requirements and fulfil your needs for improved sourcing efficiency.

## **AUTOMATED LOGISTICS CENTRE**

**STORAGE CAPACITY** 

**GOODS FLOW** 

100,000 🕂 180,000 pallet places bin places

600 tons per day both in and out

**ORDER POSITIONS** 