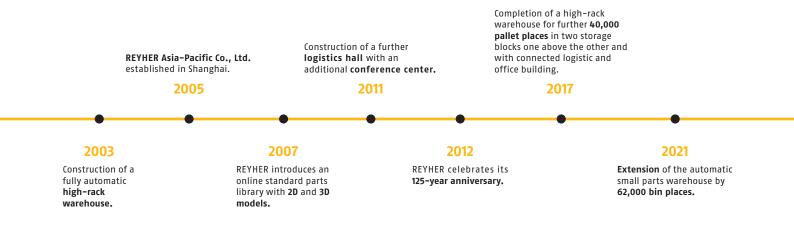

#### REYHER 1887 Ferdinand Reyher starts trading in iron goods, tools and ship's supplies, located Move from the port to the **REYHER** first company directly in the port in First export business current headquarters at in the field to achieve Hamburg, at Erste Vorsetzen. in Finland. Haferweg in Altona, Hamburg. DIN ISO 9002 certification. 1959 1887 1912 1993 1901 1949 1987 Karl Tede and Otto Meyer **REYHER** specializes in **REYHER** celebrates its take over the company the trade of fasteners. 100-year anniversary. since when it has been F. REYHER Nchfg.

### through the years