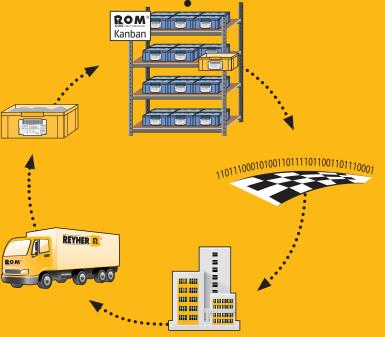

## KANBAN SUPPLY SYSTEMS

'Work systematically' – following this maxim REYHER gives your c-part management the highest supply and process reliability.

As early as 1993, we offered ROM – REYHER Order Management, providing an all-round, seamless Kanban package, barcode system, flexible labelling and bin replacement – integrated into your sourcing system, too. In addition to barcode capture we offer you the latest RFID solutions.

This always enables you to rely on seamless material sourcing; reliable, precise, flexible and fine-tuned to your needs.

### EVERYTHING RUNS SMOOTHLY WITH US: THE ROM KANBAN CIRCULATION