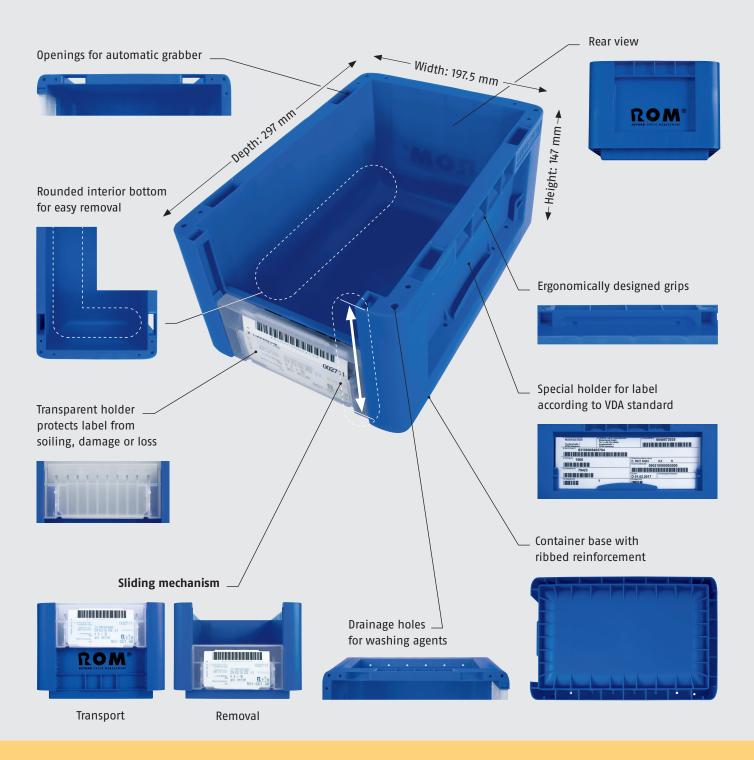

The container is fitted with a sliding mechanism. One single action transforms it into a closed transport container securing the load. There is absolutely no need for organisation materials such as label holders, connecting or clip elements. This helps to protect environmental resources. A further benefit offers the transparent label holder on the sliding mechanism which protects the label from soiling, damage and loss. The sliding mechanism closes neatly in every position and does not negatively affect the container's appearance or operational safety. With an increased filling volume of up to 28% in comparison to conventional containers, using the ROM | LTB containers optimises stock taking up the same amount of space.

The handling of the container is optimised with the ergonomically designed grip with additional reinforcement, and the rounded interior bottom makes removing small items easier.

The design is oriented towards customer needs and has a subtle, pleasant colour.

## **Advantages**

- ▶ One action transforms the open visible storage container into a transport container
- ► Sliding mechanism for sloped or flat bottom shelving systems
- Does not need extra organisational materials
- Transparent holder protects label from soiling, damage or loss
- Special label holder for labels according to VDA standard
- Optimal use of shelving space
- Inventory optimisation, up to 28% increased filling volume
- ▶ Ideal load-handling with strengthened ribbed structure on the base
- Ergonomically designed grips
- Rounded interior bottom to make removing items easier
- Openings for automatic grabbers
- Proven quality by SSI SCHAEFER