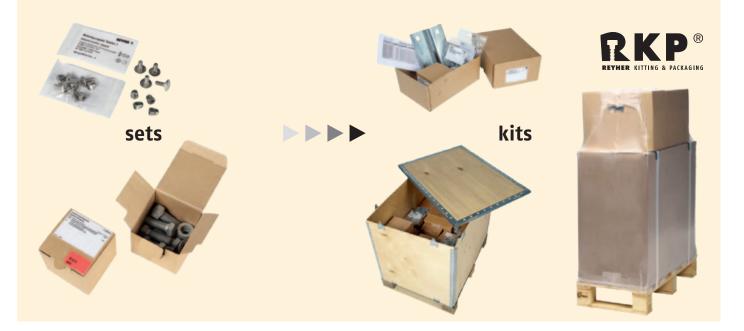

### Compiling sets and assembly kits

Assembling fasteners in wind energy plants is a real challenge carried out under extreme conditions. To make work on the tower, rotor blades, in the nacelle or assembling components easier, REYHER picks fasteners especially to meet individual customer needs. Sets and

complex assembly kits are compiled according to needs, in exactly the right order for installation and delivered, if required, directly to the construction site. REYHER saves time making assembly of wind energy plants more efficient.