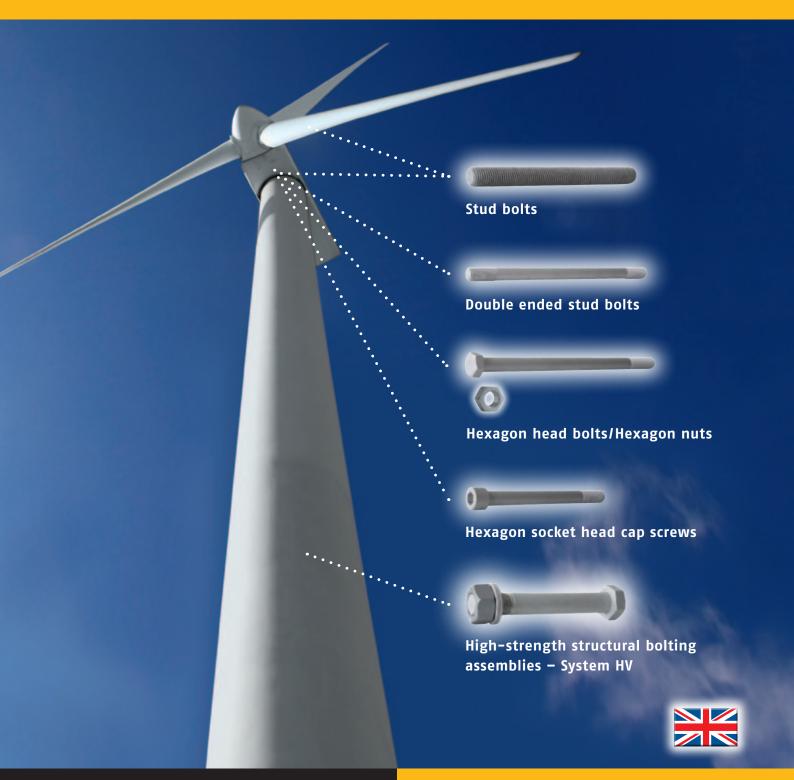

# Wind energy, a sector in motion

Wind energy plays an important role in our energy supplies worldwide. Worldwide wind energy is being continually extended, including a focus on repowering old facilities and building new off-shore wind parks. Wind energy plants make high demands on fasteners. These products are decisive for operational safety and are in use in all areas of the structure, for example in

rotor blades, nacelle and tower. When erecting and maintaining wind turbines absolute safety is paramount: Within the framework of the usual tight time schedule quality products required for each construction stage must be assembled in the correct order under difficult conditions.