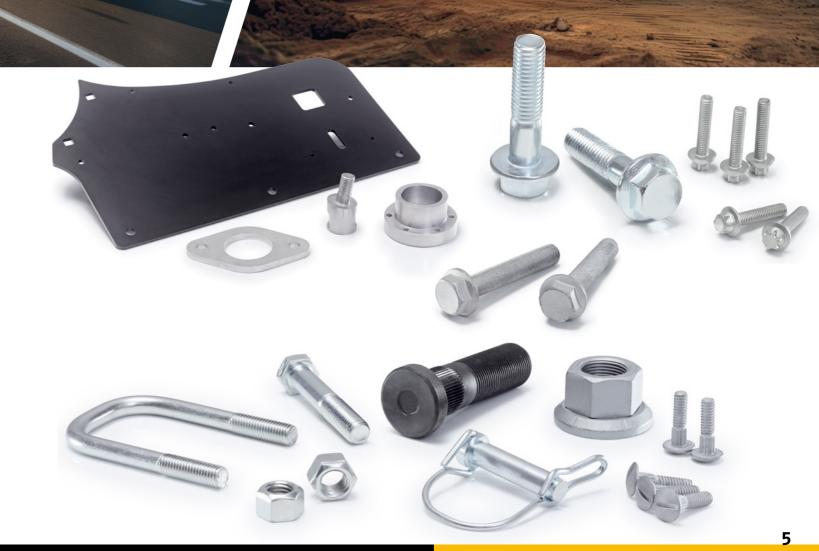

## REYHER COMMERCIAL VEHICLES

The REYHER range for commercial vehicles comprises agricultural technology, construction machines and commercial vehicles and/or trailers. All fasteners used in these sectors have to fulfill high demands: They are subjected to environmental influences such as the weather, fertilizers and differing soil conditions. In order to sustain these influences, different surface treatment systems are used, depending on application and environment. Consistently high quality of fasteners is vital. Especially in the agricultural sector, there are significant seasonal variations: A major part of the annual production is finished within only 8 months. Therefore, well-planned and reliable supply is required.

Our wide product range comprises standardized and non-standardized articles particularly for the agricultural, construction machines, and commercial vehicle sectors.