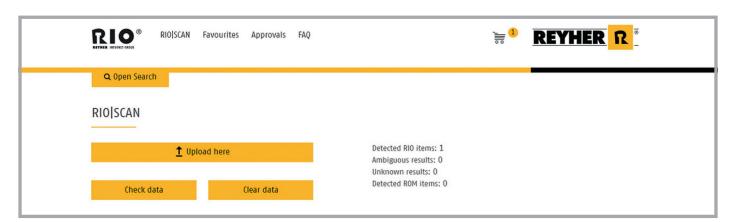

# Easy barcode supported ordering with RIO | SCAN

Order processing, using the webshop RIO - REYHER Internet Order, can be further simplified using RIO | SCAN. Select an article that you have to order frequently from the webshop. Using the 'Print Barcodes' button, create a PDF file that you can print out in A4 label sheets and use for rack labelling.

There is also an option to print single labels using a label printer. Ordering the item is then easily done using a hand scanner. Scan the barcode and generate a file which can be uploaded to the webshop easily. The barcodes are recognised and the correct articles are added to the shopping cart.