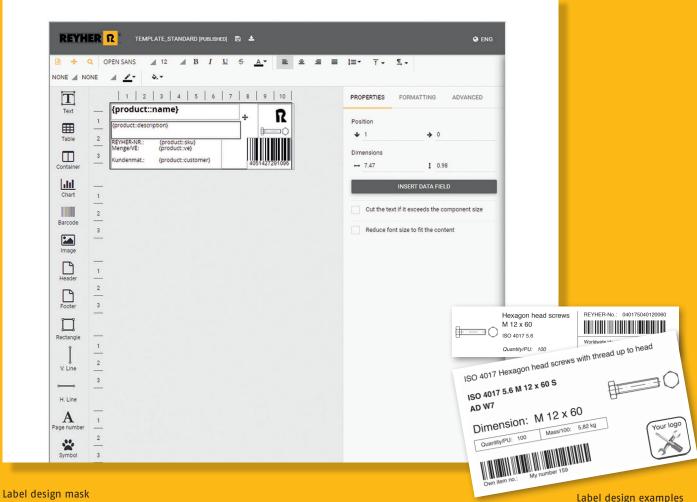

### Additional label designer tool

The flexible and easy to use 'label designer' tool provides an alternative to standard labels which are included in RIO. This additional tool makes designing individual labels possible. With the single or label sheet option, it is possible to freely define and position the boxes giving greater design freedom. The boxes can be

filled with descriptive texts on items and product illustrations already stored in the webshop. Free text can also be used on the labels. The label design you create can be stored in your customer account and be used by RIO | SCAN for printing labels.

Label design examples