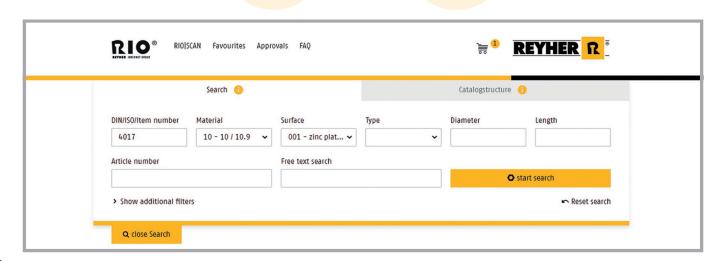

#### Search alternatives

Whether entering via 'Search' with numerous filter options, or navigating via the 'Catalogue Structure' – a variety of search options make it easy to find the desired items quickly.

#### Price and availability check

Within seconds of opening, the details for an item or shopping cart, the current availability and prices are displayed. If necessary, the quantity to be ordered can be changed and availability updated.

#### Additional item details

Clicking on the article number opens the detailed view. The information is listed in subject areas and includes commercial and technical details, as well as references to alternative and related articles.