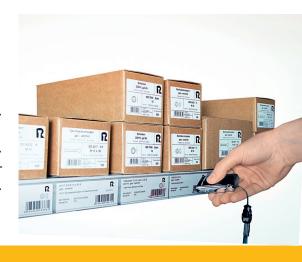

# Easy barcode supported ordering with RIO | SCAN

Order processing, using the webshop RIO - REYHER Internet Order, can be further simplified using RIO | SCAN. Select an article that you have to order frequently from the webshop. Using the 'Print Barcodes' button, create a PDF file that you can print out in A4 label sheets and use for rack labelling.

There is also an option to print single labels using a label printer. Ordering the item is then easily done using a hand scanner. Scan the barcode and generate a file which can be uploaded to the webshop easily. The barcodes are recognised and the correct articles are added to the shopping cart.