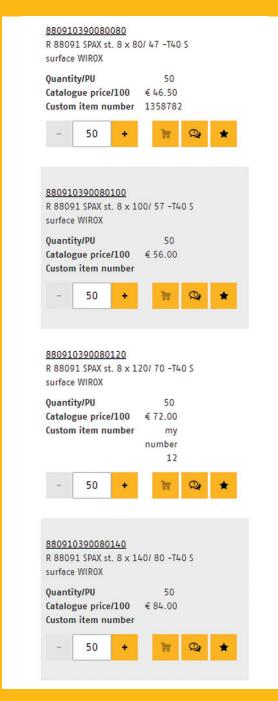

#### Additional item details

Clicking on the article number opens the detailed view. The information is listed in subject areas and includes commercial and technical details, as well as references to alternative and related articles.

Fifth column (optional): Position text

After uploading, the articles will be automatically recognized in RIO and can be immediately placed in the shopping cart and ordered.