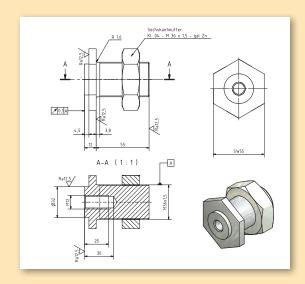

## CAD model library

After one-time activation in the webshop RIO, access to 2D and 3D models of over 73,000 fasteners is available. The models can be integrated in every popular CAD software. After determining the item and data format, the models will be sent to the deposited email address.

For planners, engineers and designers, these complete, insertable models save both time and effort. In addition, this also means more precision when ordering. Appropriate article information is stored in the files, facilitating faster sourcing of standard parts.