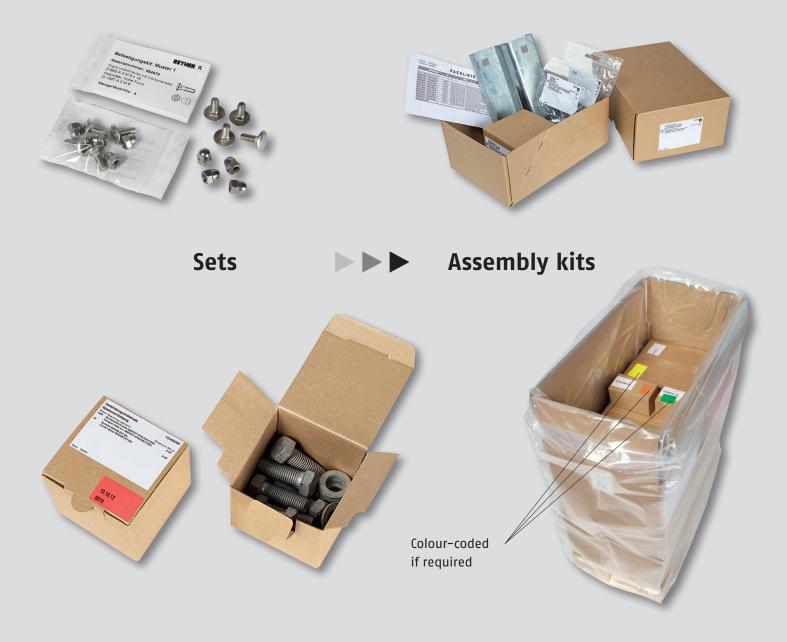

# Compiling sets and assembly kits

For production, assembly or maintenance REYHER compiles sets or assembly kits of all individual components required. This does not only save the customer's picking efforts, avoiding mistakes and remaining quantities, but also optimizes processes, for example by predetermined packing sequences. Furthermore we offer serial number management and batch tracing for our customers if required.

### Diverse item compilations for sets and assembly kits

Item compilation is generally based on part lists. The items can include catalogue articles as well as engineered parts. In addition we offer the pre-assembly of components into

sets, for example. If required we also add packing lists, assembly instructions and even tools to the sets.

The application-based compilation of sets simplifies production and assembly.

Individual assembly kits optimise processes for larger assembly or maintenance projects.

#### For sets e.g.

- ► Cardboard boxes
- ► Press seal bags
- ► Vacuum pack bags
- ► Corrosion inhibition film (VCI)
- ► Small load carriers (slc)
- ► Buckets
- ► Assortment boxes

### For assembly kits e.g.

- ► Cardboard boxes
- ► Poly bags
- ► Small load carriers (slc)
- ► Wooden boxes (also IPPC)
- ► Weatherproof packaging
- ► Disposable pallets (also IPPC)

#### Labels with individual content e.g.

- ► Customer material number
- ► Item list positions
- ► Barcodes
- ► Pictograms
- ► Extra labelling
- ► Various languages