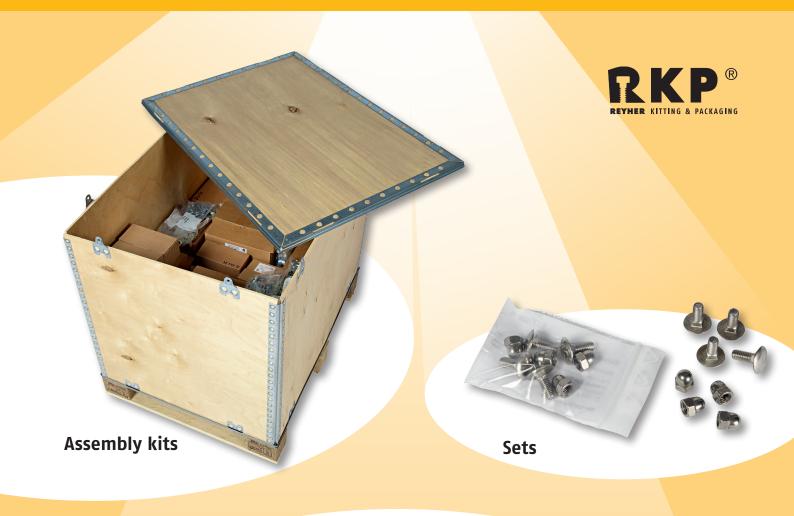

# Compiling sets and assembly kits

For production, assembly or maintenance REYHER compiles sets or assembly kits of all individual components required. This does not only save the customer's picking efforts, avoiding mistakes and remaining quantities, but also optimizes processes, for example by predetermined packing sequences. Furthermore we offer serial number management and batch tracing for our customers if required.

### Diverse item compilations for sets and assembly kits

Item compilation is generally based on part lists. The items can include catalogue articles as well as engineered parts. In addition we offer the pre-assembly of components into

sets, for example. If required we also add packing lists, assembly instructions and even tools to the sets.

The application-based compilation of sets simplifies production and assembly.

Individual assembly kits optimise processes for larger assembly or maintenance projects.

### Compiling sets and complex assembly kits

#### ▶ Sets

Need-based item compilation for production, assembly and maintenance

#### ► Assembly kits

The solution for meeting the diverse needs in construction, assembly and maintenance projects

- ✔ Versatile item compilations
- ✓ Need-based labelling
- Extra labelling
- ✔ Packages sequenced for use
- ✓ Warehousing customized goods
- ✓ Customer-specific delivery documents
- ✓ Individualised modes of delivery
- ✓ Serial number management and batch tracing