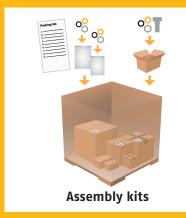

# Compiling sets and assembly kits

For production, assembly or maintenance REYHER compiles sets or assembly kits of all individual components required. This does not only save the customer's picking efforts, avoiding mistakes and remaining quantities, but also optimizes processes, for example by predetermined packing sequences. Furthermore we offer serial number management and batch tracing for our customers if required.

### Diverse item compilations for sets and assembly kits

Item compilation is generally based on part lists. The items can include catalogue articles as well as engineered parts. In addition we offer the pre-assembly of components into

sets, for example. If required we also add packing lists, assembly instructions and even tools to the sets.

The application-based compilation of sets simplifies production and assembly.

Individual assembly kits optimise processes for larger assembly or maintenance projects.