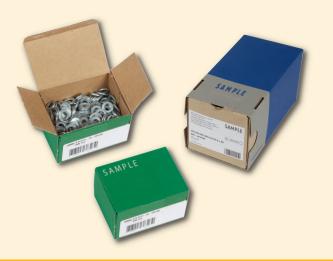

# **Individual packaging for resellers**

For every trade assortment and all spare parts, REYHER offers the right packaging including customer-specific labelling. You choose the products and the services you require – individually and need-based. We support your optimal brand presentation.

### Manufacturer-neutral packaging

Our stable packaging range is made of coated, corrugated paper for cartons with a width of 9 cm. The lid is fitted with a closing flap. Labels are put on the front.

### **Individual packaging**

We provide customer-specific packaging especially for resellers. Form and design of the packaging matched directly to the needs and image of the individual customer companies.